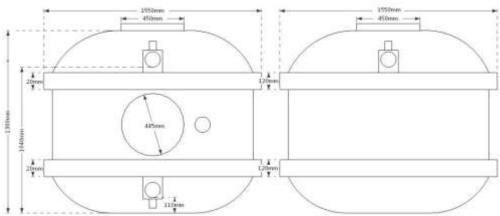

# **ECO1950UND**

Product description: underground 1950 water tank

Extended neck not included

| Product Information |          |                |        |                        |
|---------------------|----------|----------------|--------|------------------------|
| Height              | Diameter | Access         | Weight | Outlet                 |
| 1300mm              | 1550mm   | 450mm aperture | 75kg   | Blank – takes up to 4" |

Sizes approximate, owing to shrinkage