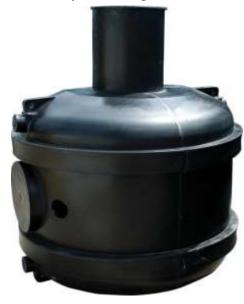

# **ECO1950UND**

Product description: underground 1950 water tank

Extended neck not included

| Product Information |          |                |        |                        |
|---------------------|----------|----------------|--------|------------------------|
| Height              | Diameter | Access         | Weight | Outlet                 |
| 1300mm              | 1550mm   | 450mm aperture | 75kg   | Blank – takes up to 4" |

#### PRODUCT DETAILS:

- Made from virgin polymer
- One piece mould for extra strength
- 500mm extended neck included; can be cut down
- Designed and manufactured in the UK

## BENEFITS:

- Compatible with UK standard 4" (110mm) pipe fittings
- Lifting lugs for easy manoeuvring
- Connect multiple tanks together using 4" outlet pipe
- Economical delivery charge
- Rotationally moulded for strength and durability
- 10 year warranty against manufacturing defects