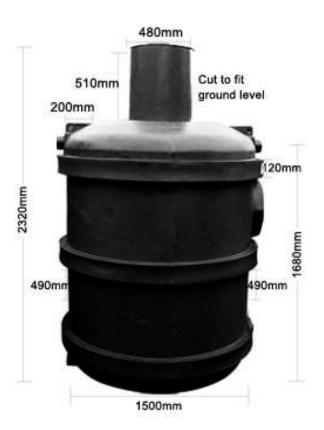

## ECO2800UND

Product description: underground 2800 water tank

| Product Information       |          |                |        |                        |
|---------------------------|----------|----------------|--------|------------------------|
| Height                    | Diameter | Access         | Weight | Outlet                 |
| 1680mm<br>to inlet/outlet | 1550mm   | 450mm aperture | 100kg  | Blank – takes up to 4" |

Sizes approximate, owing to shrinkage