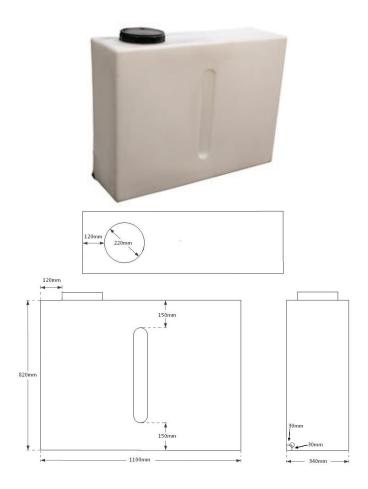

# **ECO280UNAT**

Product description: upright 280 litre rectangular baffled water tank, suitable for internal or vehicular use

| Product Information |        |       |        |          |              |
|---------------------|--------|-------|--------|----------|--------------|
| Height              | Length | Depth | Weight | Outlet   | Lid          |
| 820mm               | 1100mm | 340mm | 20kg   | 34 " BSP | 8" screwdown |

Sizes approximate, owing to shrinkage  $\,$ 