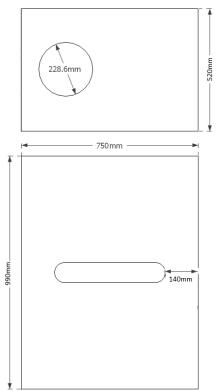

## ECO350V3BLK

Product description: tall 350 litre rectangular baffled water tank, suitable for internal or external use

| Product Information |        |       |        |         |              |
|---------------------|--------|-------|--------|---------|--------------|
| Height              | Length | Width | Weight | Outlet  | Lid          |
| 990mm               | 750mm  | 520mm | 25kg   | 1 " BSP | 9" screwdown |

Sizes approximate, owing to shrinkage