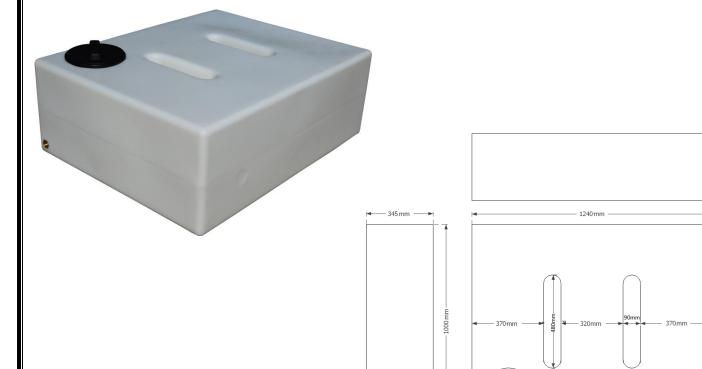

## ECO400V2NAT

Product description: layflat 400 litre rectangular baffled water tank, suitable for internal or vehicular use

| Product Information |        |        |        |         |              |
|---------------------|--------|--------|--------|---------|--------------|
| Height              | Length | Width  | Weight | Outlet  | Lid          |
| 345mm               | 1240mm | 1000mm | 26kg   | 1 " BSP | 9" screwdown |

Sizes approximate, owing to shrinkage