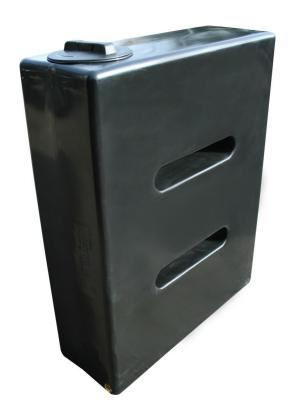

## ECO400V3BLK

Product description: tall 400 litre rectangular baffled water tank, suitable for internal or external use

| Product Information |        |       |        |         |              |
|---------------------|--------|-------|--------|---------|--------------|
| Height              | Length | Width | Weight | Outlet  | Lid          |
| 1240mm              | 1000mm | 345mm | 30kg   | 1 " BSP | 9" screwdown |

## BENEFITS:

- Suitable for internal and external use
- Frost proof; will not crack in the cold
- Baffles prevents deformation when tank is full
- Opaque plastic reduces algae growth in sunlight
- Tall, super-slimline design; ideal when space is limited
- Rotationally moulded for strength and durability
- 1 year warranty against manufacturing defects