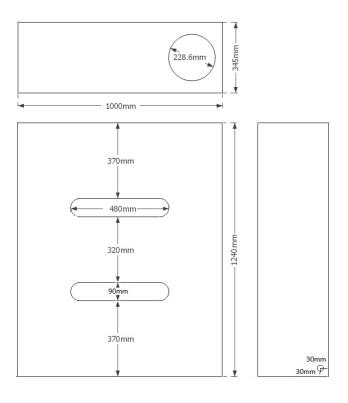

## ECO400V3BLK

Product description: tall 400 litre rectangular baffled water tank, suitable for internal or external use

| Product Information |        |       |        |         |              |
|---------------------|--------|-------|--------|---------|--------------|
| Height              | Length | Width | Weight | Outlet  | Lid          |
| 1240mm              | 1000mm | 345mm | 30kg   | 1 " BSP | 9" screwdown |

Sizes approximate, owing to shrinkage