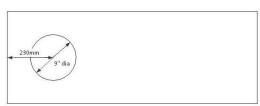

## ECO500V1BLK

Product description: upright 500 litre rectangular baffled water tank, suitable for internal or external use

| Product Information |        |       |        |         |              |
|---------------------|--------|-------|--------|---------|--------------|
| Height              | Length | Width | Weight | Outlet  | Lid          |
| 1010mm              | 1250mm | 460mm | 33kg   | 1 " BSP | 9" screwdown |

## **PRODUCT DETAILS:**

- Made from virgin polymer
- 9" vented lid as standard
- 1" brass threaded outlet moulded into the tank
- Central baffles