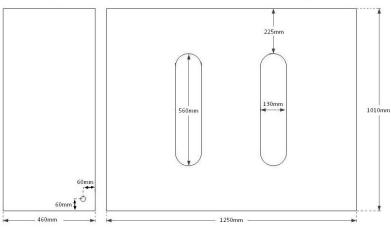

## ECO500V1BLK

Product description: upright 500 litre rectangular baffled water tank, suitable for internal or external use

| Product Information |        |       |        |         |              |
|---------------------|--------|-------|--------|---------|--------------|
| Height              | Length | Width | Weight | Outlet  | Lid          |
| 1010mm              | 1250mm | 460mm | 33kg   | 1 " BSP | 9" screwdown |

## **PRODUCT DETAILS:**

- Made from virgin polymer
- 9" vented lid as standard
- 1" brass threaded outlet moulded into the tank
- Central baffles