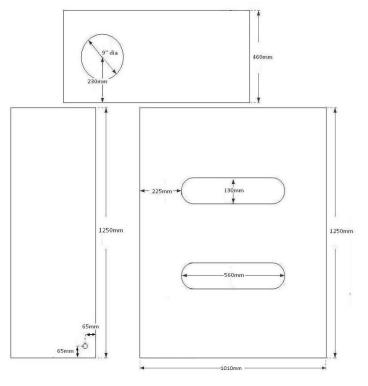

## ECO500V3BLK

Product description: tall 500 litre rectangular baffled water tank, suitable for internal or external use

| Product Information |        |       |        |         |              |
|---------------------|--------|-------|--------|---------|--------------|
| Height              | Length | Width | Weight | Outlet  | Lid          |
| 1250mm              | 1010mm | 460mm | 37kg   | 1 " BSP | 9" screwdown |