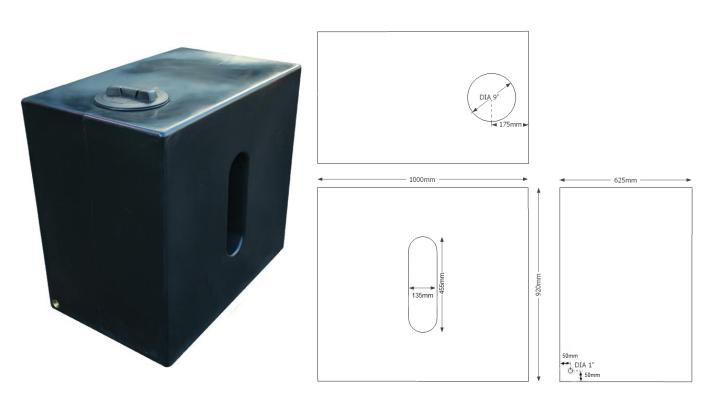

## ECO500WBV1BLK

Product description: upright WB 500 litre rectangular baffled water tank, suitable for internal or external use

| Product Information |        |       |        |         |              |
|---------------------|--------|-------|--------|---------|--------------|
| Height              | Length | Width | Weight | Outlet  | Lid          |
| 920mm               | 1000mm | 625mm | 33kg   | 1 " BSP | 9" screwdown |

Sizes approximate, owing to shrinkage