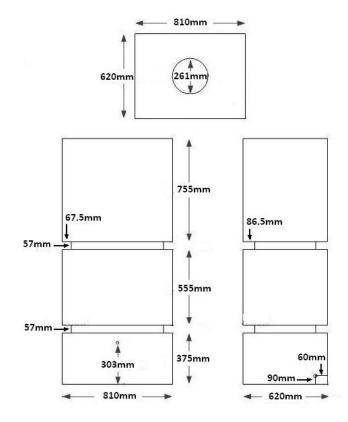

## **ECO800PILBLK**

Product description: tall 800 litre pillar water tank, suitable for internal or external use

| Product Information |       |       |        |                     |              |
|---------------------|-------|-------|--------|---------------------|--------------|
| Height              | Width | Depth | Weight | Outlets             | Lid          |
| 1799mm              | 810mm | 620mm | 35kg   | 1 x ¾" & 2 x 1" BSP | 9" screwdown |

Sizes approximate, owing to shrinkage