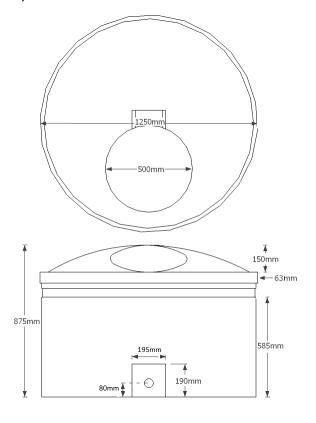

## ECO900BLK

Product description: cylindrical 900 litre water tank, suitable for internal or external use

| Product Information |          |              |        |                     |
|---------------------|----------|--------------|--------|---------------------|
| Height              | Diameter | Lid          | Weight | Outlet              |
| 875mm               | 1250mm   | 500mm hinged | 35kg   | 1", or 2", or blank |