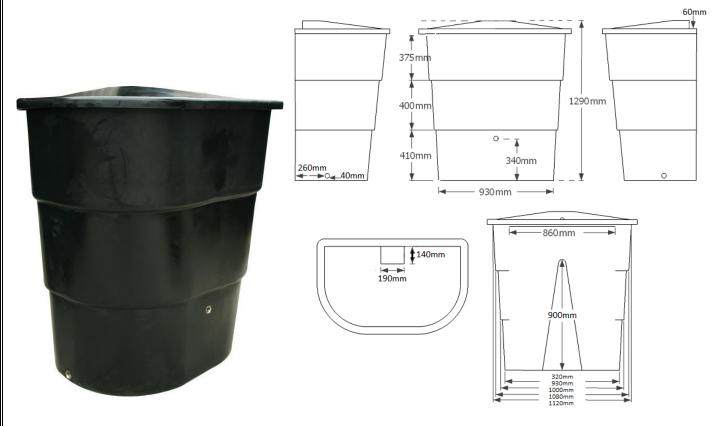

## ECOD700BLK

Product description: D-shaped 700 litre water tank, suitable for internal or external use

| Product Information |        |       |        |                     |
|---------------------|--------|-------|--------|---------------------|
| Height              | Width  | Depth | Weight | Outlets             |
| 1290mm              | 1120mm | 740mm | 35kg   | 1 x ¾" + 2 x 1" BSP |

Sizes approximate, owing to shrinkage